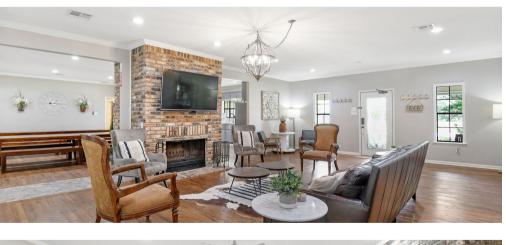

## **GATHERING HOUSE**

\$1,225 M-W nights | \$1,599 Th-Sun nights

- 5 bedroom house with 2 Kings, 4 Queens, 4 Fulls, and 2 Twins (sleeps 14+).
- The center of the house holds the gathering space focused on the large living room and open concept kitchen/dining room.
- Full kitchen includes 3 ovens, large side by side refrigerator, 12 cup coffee maker, 2 percolators, farmhouse sink, pots/pans, plates, glasses, and cutlery.
- The dining room has 4 rectangular farm tables with benches that seat 28-30.
- The connected and enclosed patio bar has 4 pub tables and bar stools with seating for 12.
- Storage area with extra refrigerator, washer/dryer, and extra prep space.
- Hotel style ice-maker outside the Gathering House.