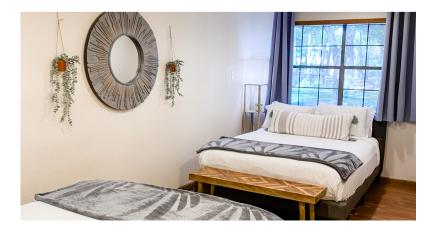

#### Left wing of the Gathering House:

#15- Double Queen bedroom with detached full bathroom shower/tub across the hall.

#16- Master bedroom with attached full bathroom shower/tub.

**Right wing of the Gathering House:** 

#17- Master bedroom with king bed, 2 twin beds, attached bathroom/shower, and TV.

#18- Upstairs Hideaway bedroom with 4 full beds, TV, attached half bath (shower in #19)

#19- Double Queen bedroom with attached bathroom with shower/tub. Guests in #18 could have access to this shower through separate door without going through bedroom.