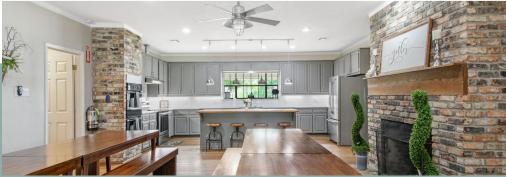

## **GATHERING HOUSE**

\$1,225 M-W nights | \$1,599 Th-Sun nights

- 5 bedroom house with 2 Kings, 4 Queens, 4 Fulls, and 2 Twins (sleeps 14+).
- The center of the house holds the gathering space focused on the large living room and open concept kitchen/dining room.
- Full kitchen includes 3 ovens, large side by side refrigerator, 12 cup coffee maker, 2 percolators, farmhouse sink, pots/pans, plates, glasses, and cutlery.
- The dining room has 4 rectangular farm tables with benches that seat 28-30.
- The connected and enclosed patio bar has 4 pub tables and bar stools with seating for 12.
- Storage area with extra refrigerator, washer/dryer, and extra prep space.
- Hotel style ice-maker outside the Gathering House.