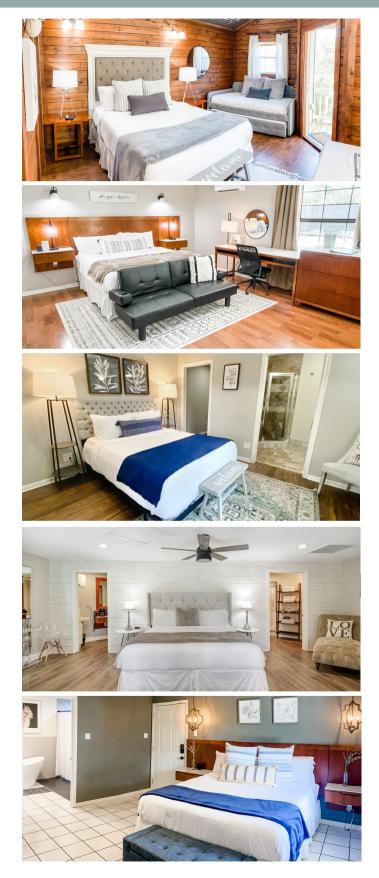

#### **4 KING SUITES** \$229 M-W nights | \$289 Th-Sun nights

4 private spacious King suites with king bed, shower, futon couch, desk, TV, mini-fridge, and 5 cup coffee pot. Rooms are not connected but all share the same building.

#### **3 QUEEN SUITES** \$189 M-W nights | \$239 Th-Sun nights

*3 private Single Queen Hotel suites with queen bed, shower, TV, mini-fridge, 5 cup coffee pot, and laptop desk. Rooms are not connected but all share the same building.* 

#### **LUXURY CASITA** \$239 M-W nights | \$299 Th-Sun nights

King bed and dressing room with sliding door, wet bar, mini-fridge, 5 cup coffee maker, TV, desk, dresser, chaise lounge, and a large luxurious roll-in shower. Handicap accessible.