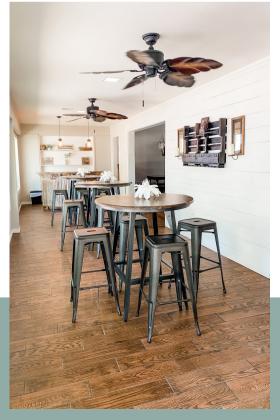

## **GATHERING HOUSE**

\$1,225 M-W nights | \$1,599 Th-Sun nights

- 5 bedroom house with 2 Kings, 4 Queens, 4 Fulls, and 2 Twins (sleeps 14+).
- The center of the house holds the gathering space focused on the large living room and open concept kitchen/dining room.
- Full kitchen includes 3 ovens, large side by side refrigerator, 12 cup coffee maker, 2 percolators, farmhouse sink, pots/pans, plates, glasses, and cutlery.
- The dining room has 4 rectangular farm tables with benches that seat 28-30.
- The connected and enclosed patio bar has 4 pub tables and bar stools with seating for 12.
- Storage area with extra refrigerator, washer/dryer, and extra prep space.
- Hotel style ice-maker outside the Gathering House.