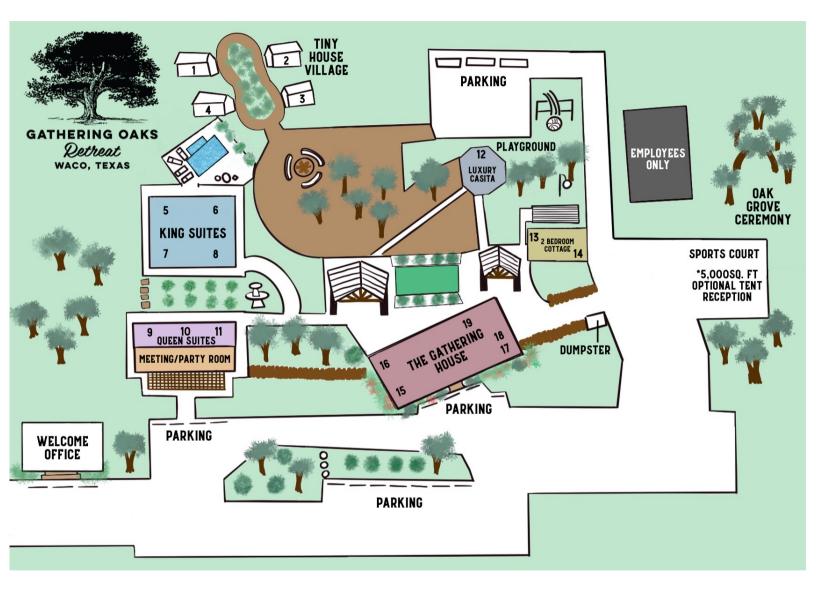

# ACCOMMODATIONS

**4 TINY HOUSES** \$229 M-W nights | \$289 Th- Sun nights

4 private Tiny Houses with queen bed, daybed with twin trundle, shower, dining table, TV, & kitchenette (microwave, mini fridge, 5 cup coffee pot, toaster oven & sink).

#### **4 KING SUITES** \$229 M-W nights | \$289 Th-Sun nights

4 private spacious King suites with king bed, shower, futon couch, desk, TV, mini-fridge, and 5 cup coffee pot. Rooms are not connected but all share the same building.

#### **3 QUEEN SUITES** \$189 M-W nights | \$239 Th-Sun nights

*3 private Single Queen Hotel suites with queen bed, shower, TV, mini-fridge, 5 cup coffee pot, and laptop desk. Rooms are not connected but all share the same building.* 

#### **LUXURY CASITA** \$239 M-W nights | \$299 Th-Sun nights

King bed and dressing room with sliding door, wet bar, mini-fridge, 5 cup coffee maker, TV, desk, dresser, chaise lounge, and a large luxurious roll-in shower. Handicap accessible.

#### **TWO BEDROOM COTTAGE** \$449 M-W nights | \$599 Th-Sun nights

Two bedrooms with sitting/dining area and kitchen with stove & full refrigerator. King bedroom #13 has a shower/tub, TV, and futon. King bedroom #14 has a free standing tub, separate roll-in shower, and a ramp to enter from outside of the building. Room includes extra queen Murphy bed & TV.

## **GATHERING HOUSE**

\$1,225 M-W nights | \$1,599 Th-Sun nights

- 5 bedroom house with 2 Kings, 4 Queens, 4 Fulls, and 2 Twins (sleeps 14+).
- The center of the house holds the gathering space focused on the large living room and open concept kitchen/dining room.
- Full kitchen includes 3 ovens, large side by side refrigerator, 12 cup coffee maker, 2 percolators, farmhouse sink, pots/pans, plates, glasses, and cutlery.
- The dining room has 4 rectangular farm tables with benches that seat 28-30.
- The connected and enclosed patio bar has 4 pub tables and bar stools with seating for 12.
- Storage area with extra refrigerator, washer/dryer, and extra prep space.
- Hotel style ice-maker outside the Gathering House.

#### Left wing of the Gathering House:

#15- Double Queen bedroom with detached full bathroom shower/tub across the hall.

#16- Master bedroom with attached full bathroom shower/tub.

**Right wing of the Gathering House:** 

#17- Master bedroom with king bed, 2 twin beds, attached bathroom/shower, and TV.

#18- Upstairs Hideaway bedroom with 4 full beds, TV, attached half bath (shower in #19)

#19- Double Queen bedroom with attached bathroom with shower/tub. Guests in #18 could have access to this shower through separate door without going through bedroom.

### MAP OF THE PROPERTY

9 Kings, 11 Queens, 4 Fulls, 6 Twins, 1 Murphy Bed, 4 Rollaway Cots 19 Full Bathrooms and 1 Half Bath