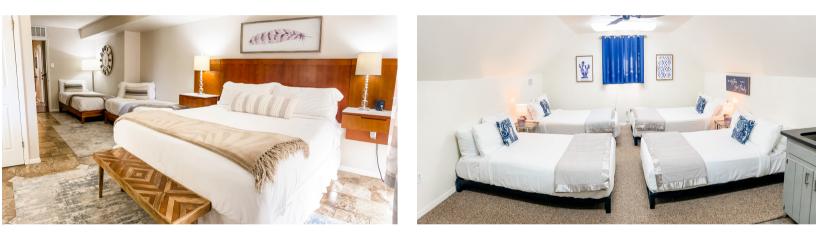

#### **4 KING SUITES** \$229 M-W nights | \$289 Th-Sun nights

4 private spacious King suites with king bed, shower, futon couch, desk, TV, mini-fridge, and 5 cup coffee pot. Rooms are not connected but all share the same building.

#17- Master bedroom with king bed, 2 twin beds, attached bathroom/shower, and TV.

#18- Upstairs Hideaway bedroom with 4 full beds, TV, attached half bath (shower in #19)

#19- Double Queen bedroom with attached bathroom with shower/tub. Guests in #18 could have access to this shower through separate door without going through bedroom.